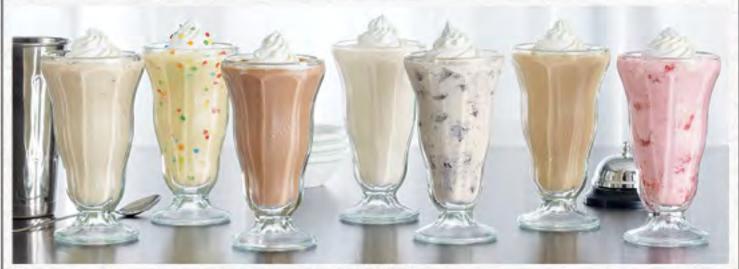

## MILK SHAKES

Made with premium ice cream and topped with whipped cream. Plus, a little extra in the tin.

New! Peanut Butter Banana GF (Cal 1050) OREO® (Cal 1050) Vanilla GF (Cal 800)

New! Cake Batter (Cal 1090) New! Chocolate Peanut Butter GF (Cal 1100)

Chocolate GF (Cal 870) Strawberry GF (Cal 760)

MILK SHAKES

Cal = Calories 2,000 calories a day is used for general nutrition advice, but calorie needs vary. Additional nutrition information available upon request.