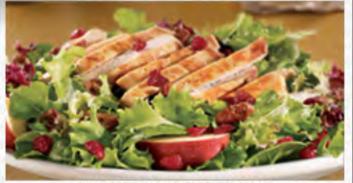

### SALADS

CRANBERRY APPLE CHICKEN SALAD

#### CRANBERRY APPLE CHICKEN SALAD GF

Grilled seasoned chicken breast, glazed pecans, apple slices and dried cranberries atop a bed of spring mix. Served with balsamic vinaigrette. (Cal 570)

AVOCADO CHICKEN CAESAR SALAD