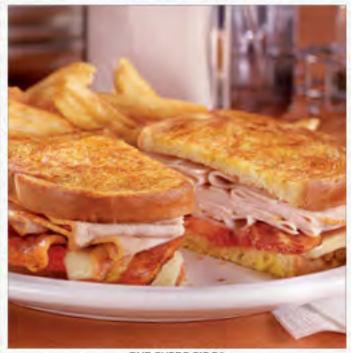

#### **THE SUPER BIRD®**

Thinly sliced turkey breast with melted Swiss cheese, crisp bacon and tomato on grilled sourdough. (Cal 720-1010)

THE SUPER BIRD\*