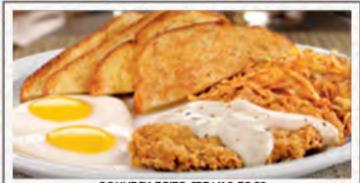

#### **COUNTRY-FRIED STEAK & EGGS\*** A golden-fried chopped beef steak smothered in rich

country gravy. Served with two eggs; hash browns and choice of bread. (Cal 820-990)

**T-BONE STEAK\* & EGGS\*** A tender 13 oz. seasoned T-Bone steak\* served with two eggs; hash browns and choice of bread. (Cal 890-1170)