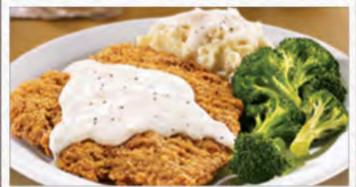

#### **COUNTRY-FRIED STEAK**

A dinner-sized, golden-fried chopped beef steak smothered in rich country gravy. Served with your choice of two sides and dinner bread. (Cal 780-1540)