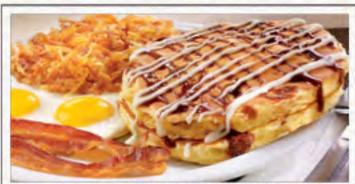

#### **THE GRAND SLAMWICH®**

Two scrambled eggs, crumbled sausage, bacon, shaved ham and American cheese on potato bread grilled with a maple spice spread. Served with hash browns. (Cal 1100-1260)

MOONS OVER MY HAMMY\*

#### **THE GRAND SLAMWICH®**

Two scrambled eggs, crumbled sausage, bacon, shaved ham and American cheese on potato bread grilled with a maple spice spread. Served with hash browns. (Cal 1030-1480)

Shake things up! Treat yourself to a **Hand-Dipped Milk Shake.** 