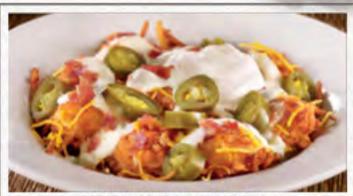

#### ZESTY NACHOS GF

Our tortilla chips are cooked fresh to order. Topped with Pepper Jack queso, shredded Cheddar cheese, seasoned nacho meat, freshly made pico de gallo and sour cream. (Cal 1840) **Served as a half** (Cal 960)

ZESTY NACHOS