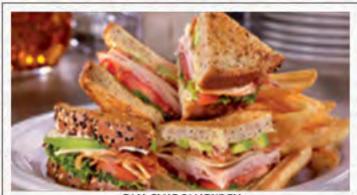

#### **CALI CLUB SANDWICH**

Thinly sliced turkey breast, ham, crisp bacon, Swiss cheese and fresh avocado. Served on toasted 7-grain bread with sun-dried tomato mayo, lettuce and tomato. (Cal 930-1210)