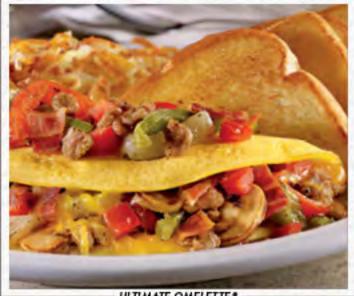

#### **ULTIMATE OMELETTE®**

Crumbled sausage, bacon, fire-roasted bell peppers and onions, mushrooms, diced tomatoes and shredded Cheddar cheese. (Cal 700-1060) GF when you choose the Gluten Free English Muffin

ULTIMATE OMELETTE\*

Cal = Calories 2,000 calories a day is used for general nutrition advice, but calorie needs vary.

\*EGGS SERVED OVER-EASY, POACHED, SUNNY-SIDE-UP OR SOFT-BOILED AND STEAKS THAT ARE SERVED RARE OR MEDIUM-RARE MAY BE UNDERCOOKED AND WILL ONLY BE SERVED UPON THE CONSUMERS' REQUEST. NOTICE: CONSUMING RAW OR UNDERCOOKED MEATS, POULTRY, SEAFOOD, SHELLFISH OR EGGS MAY INCREASE YOUR RISK OF FOODBORNE ILLNESS. ESPECIALLY IF YOU HAVE CERTAIN MEDICAL CONDITIONS.