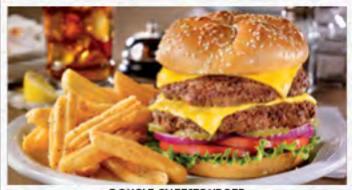

#### **DOUBLE CHEESEBURGER**

Your choice of American, Swiss or Cheddar cheese tops two hand-pressed 100% beef patties. Served with lettuce, tomato, red onions and pickles on a brioche bun. (Cal 810-1540)

DOUBLE CHEESEBURGER -

\*EGGS SERVED OVER-EASY, POACHED, SUNNY-SIDE-UP OR SOFT-BOILED AND STEAKS THAT ARE SERVED RARE OR MEDIUM-RARE MAY BE UNDERCOOKED AND WILL ONLY BE SERVED UPON THE CONSUMERS' REQUEST. NOTICE: CONSUMING RAW OR UNDERCOOKED MEATS, POULTRY, SEAFOOD, SHELLFISH OR EGGS MAY INCREASE YOUR RISK OF FOODBORNE ILLNESS, ESPECIALLY IF YOU HAVE CERTAIN MEDICAL CONDITIONS.