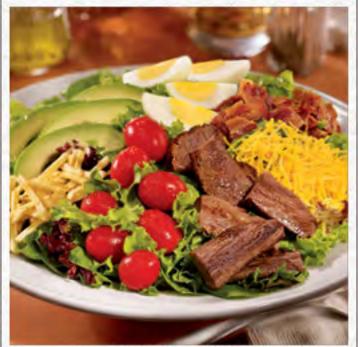

#### PRIME RIB COBB SALAD GF

Tender prime rib, bacon, fresh avocado, grape tomatoes, Cheddar cheese, hard-boiled egg and potato sticks atop a bed of spring mix. Served with the dressing of your choice. (Cal 590-1060) **Grilled Chicken Cobb Salad GF** (Cal 660-1120) **Fried Chicken Strips Cobb Salad** (Cal 820-1290)

PRIME RIB COBB SALAD