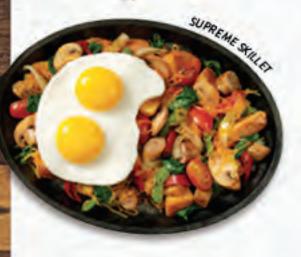

#### SUPREME SKILLET GF

Grilled sausage, fresh spinach, fire-roasted bell peppers and onions, mushrooms, grape tomatoes and seasoned red-skinned potatoes. Topped with Cheddar cheese and two eggs<sup>\*</sup> (Cal 630-790)