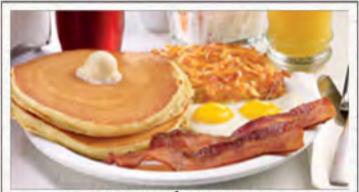

#### **GRAND SLAM SLUGGER®**

Two fluffy buttermilk pancakes, two eggs; two bacon strips and two sausage links. Served with hash browns or choice of bread, plus coffee and juice. (Cal 700-1400)

#### LUMBERJACK SLAM®

Two fluffy buttermilk pancakes, a slice of grilled ham, two bacon strips, two sausage links and two eggs; plus hash browns and choice of bread. (Cal 1270-1440)

LUMBERJACK SLAM\*