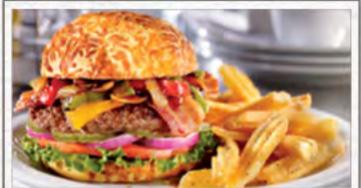

- BACON GOUDA BURGER -Shown with Becon Chedder Tota

#### **New! BACON GOUDA BURGER**

Four bacon strips, caramelized onions and shredded Italian cheeses top a hand-pressed 100% beef patty covered with Gouda cheese sauce. Served with lettuce, tomato, red onions and pickles on a brioche bun. (Cal 950-1500)