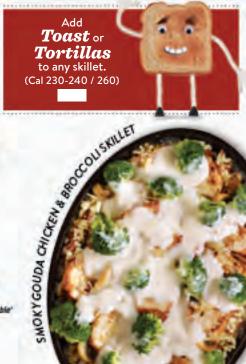

#### New! SMOKY GOUDA CHICKEN & BROCCOLI SKILLET

Roasted seasoned chicken with caramelized onions, sautéed mushrooms and broccoli served atop whole grain rice. Topped with Italian cheeses and Gouda cheese sauce. (Cal 810) New! Smoky Gouda Prime Rib & Broccoli Skillet (Cal 840)