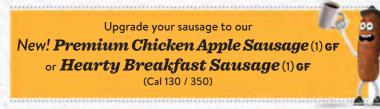

Premium Items add New! Premium Chicken Apple Sausage (1) GF (Cal 130) Grilled Ham Slice GF (Cal 90) Hearty Breakfast Sausage (1) GF (Cal 350) Seasonal Fruit GF (Cal 110) (Selection may vary.) Yogurt GF (Cal 120)

New! Premium Chicken Apple Sausage (1) GF (Cal 130) Grilled Ham Slice GF (Cal 90) Eggs\* (Each) GF (Cal 60-110) Slices of Toast (2) (Cal 230-240) Buttermilk Biscuits (2) (Cal 470) English Muffin (Cal 160) Gluten Free English Muffin GF (Cal 180) Red-Skinned Potatoes GF (Cal 200) Hash Browns GF (Cal 170)