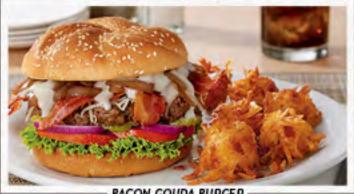

- BACON GOUDA BURGER -Shown with Becon Chedder Tota

#### **New! BACON GOUDA BURGER**

Four bacon strips, caramelized onions and shredded Italian cheeses top a hand-pressed 100% beef patty covered with Gouda cheese sauce. Served with lettuce, tomato, red onions and pickles on a brioche bun. (Cal 950-1500)