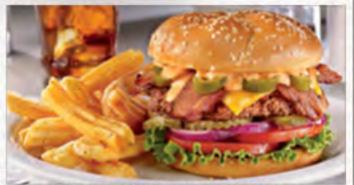

#### HONEY JALAPEÑO BACON SRIRACHA BURGER

A hand-pressed 100% beef patty topped with Cheddar cheese, thick-cut honey jalapeño bacon, jalapeños and creamy Sriracha sauce. Served with lettuce, tomato, red onions and pickles on a brioche bun. (Cal 870-1410)