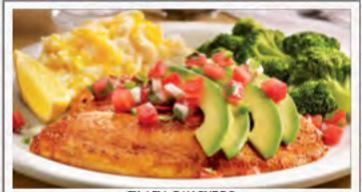

#### **TILAPIA RANCHERO**

A seasoned white fish fillet grilled and topped with freshly made pico de gallo and fresh avocado. Served with your choice of two sides and dinner bread. (Cal 540-1300)

GF when you choose two Gluten Free sides and the Gluten Free English Muffin