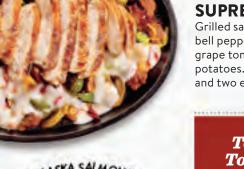

#### WILD ALASKA SALMON SKILLET GF

A grilled wild-caught Alaska salmon fillet seasoned with a delicious blend of garlic and herbs. Served atop seasoned red-skinned potatoes, fresh spinach, broccoli, sautéed mushrooms and grape tomatoes. (Cal 690)