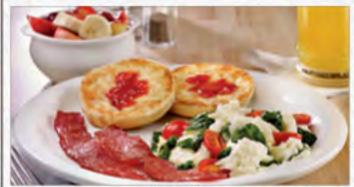

#### **FIT SLAM®**

Egg whites scrambled together with fresh spinach and grape tomatoes, plus two turkey bacon strips, an English muffin and seasonal fruit. (Cal 390)

Under 15g of fat

PROTEIN Over 20g of protein

Under 550 calories

**GF** when you choose the Gluten Free English Muffin