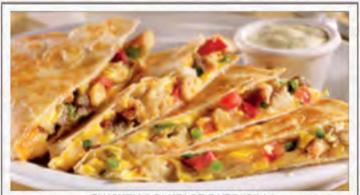

#### **CHICKEN & SAUSAGE QUESADILLA**

Roasted seasoned chicken, crumbled sausage, fire-roasted bell peppers and onions, melted American cheese and freshly made pico de gallo fill a flour tortilla. Served with a side of ranch dressing. (Cal 1140)