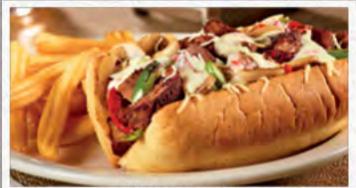

#### PRIME RIB PHILLY MELT

Juicy prime rib, sautéed mushrooms, fire-roasted bell peppers and onions, shredded Italian cheeses and Pepper Jack queso. Served on a hoagie roll grilled with garlic and herbs. (Cal 1010-1300)