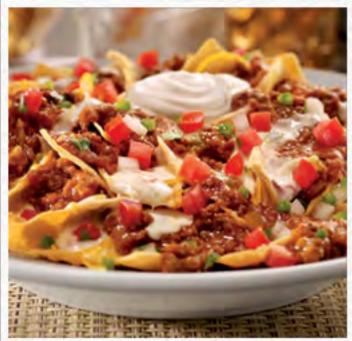

#### ZESTY NACHOS GF

Our tortilla chips are cooked fresh to order. Topped with Pepper Jack queso, shredded Cheddar cheese, seasoned nacho meat, freshly made pico de gallo and sour cream. (Cal 1840) **Served as a half** (Cal 960)

ZESTY NACHOS