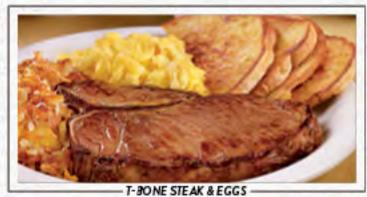

#### **COUNTRY-FRIED STEAK & EGGS\*** A golden-fried chopped beef steak smothered in rich

country gravy. Served with two eggs; hash browns and choice of bread. (Cal 820-990)

**T-BONE STEAK\* & EGGS\*** A tender 13 oz. seasoned T-Bone steak\* served with two eggs; hash browns and choice of bread. (Cal 890-1170)