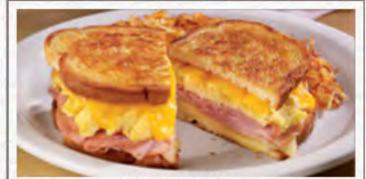

#### **THE GRAND SLAMWICH®**

Two scrambled eggs, crumbled sausage, bacon, shaved ham and American cheese on potato bread grilled with a maple spice spread. Served with hash browns. (Cal 1100-1260)

MOONS OVER MY HAMMY\*

#### **THE GRAND SLAMWICH®**

Two scrambled eggs, crumbled sausage, bacon, shaved ham and American cheese on potato bread grilled with a maple spice spread. Served with hash browns. (Cal 1030-1480)

Shake things up! Treat yourself to a **Hand-Dipped Milk Shake.** 