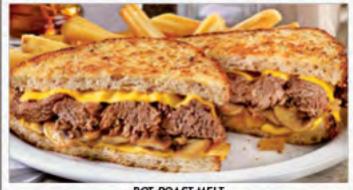

## **DINER MELTS**

Served with your choice of wavy-cut French fries, hash browns, seasonal fruit or dippable veggies.

POT ROAST MELT

#### POT ROAST MELT

Slow-cooked pot roast with melted American cheese, mushrooms and caramelized onions on grilled 7-grain bread. (Cal 1000-1290)