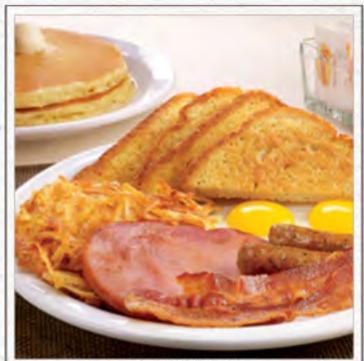

#### LUMBERJACK SLAM®

Two fluffy buttermilk pancakes, a slice of grilled ham, two bacon strips, two sausage links and two eggs; plus hash browns and choice of bread. (Cal 1270-1440)

LUMBERJACK SLAM\*