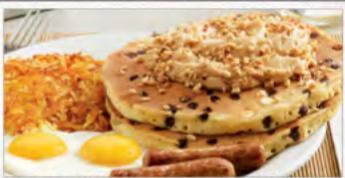

#### New! PEANUT BUTTER CREAM PANCAKE BREAKFAST

Chocolate chips and white chocolate chips cooked inside two fluffy buttermilk pancakes and topped with peanut butter cream and chopped nuts. Served with two eggs\* and hash browns, plus your choice of two strips of bacon or two sausage links. (Cal 1160-1560)