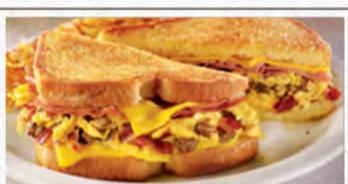

#### **THE GRAND SLAMWICH®**

Two scrambled eggs, crumbled sausage, bacon, shaved ham and American cheese on potato bread grilled with a maple spice spread. Served with hash browns. (Cal 1100-1260)

MOONS OVER MY HAMMY\*