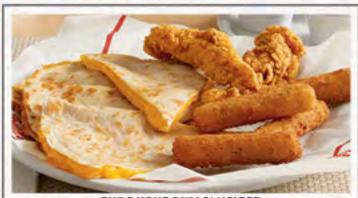

#### **BUILD YOUR OWN SAMPLER™**

Pick three and make it your own. Served with your choice of dipping sauces. (Cal 780-3290) **Not so hungry? Pick two** (Cal 520-2190)

Bacon Cheddar Tots (6) (Cal 300) Mozzarella Cheese Sticks (Cal 280) Cheese Quesadilla (Cal 630) Chips & Queso (Cal 670) Chicken Strips (Cal 240) Onion Rings (Cal 850)

#### **CHICKEN STRIPS**

Spicy, golden-brown breaded chicken strips tossed in your choice of Sweet & Tangy BBQ or Buffalo sauce. Served with celery sticks and your choice of dipping sauce. (Cal 720-1010)

#### **MOZZARELLA CHEESE STICKS**

Golden-fried with a side of dipping sauce. (Cal 570-800)

CHICKEN & SAUSAGE QUESADILLA