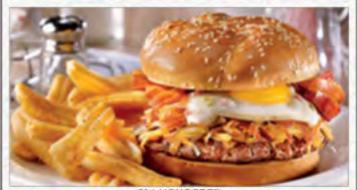

#### **SLAMBURGER™**

Crispy hash browns, an egg\* cooked to order and two bacon strips top a hand-pressed 100% beef patty covered with Pepper Jack queso. Served on a brioche bun. (Cal 750-1370)