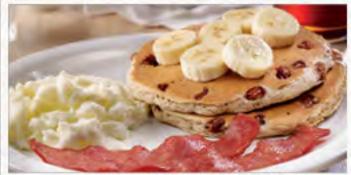

- BANANA PECAN PAN CAKE BREAKFAST -

**BANANA PECAN PANCAKE BREAKFAST** Glazed pecans cooked inside two hearty wheat pancakes and topped with fresh banana slices. Served with two scrambled egg whites and two strips of turkey bacon. (Cal 570)