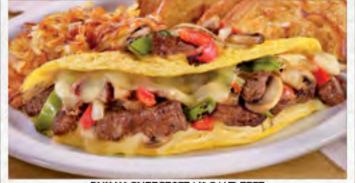

#### PHILLY CHEESESTEAK OMELETTE

Grilled prime rib, fire-roasted bell peppers and onions, sautéed mushrooms and melted Swiss cheese. (Cal 880-1120) **GF** when you choose the Gluten Free English Muffin