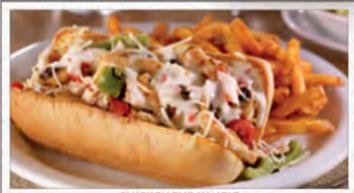

#### CHICKEN PHILLY MELT

Roasted seasoned chicken, sautéed mushrooms, fire-roasted bell peppers and onions, shredded Italian cheeses and Pepper Jack queso. Served on a hoagie roll grilled with garlic and herbs. (Cal 860-1150)