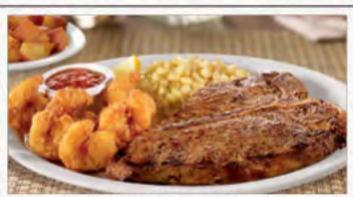

#### **T-BONE STEAK\* & SHRIMP**

A tender 13 oz. seasoned T-Bone steak\* with six golden-fried shrimp. Served with your choice of two sides and dinner bread. (Cal 1020-1780)

**T-Bone Steak\*** (Cal 750-1510)

**GF** when you choose T-Bone Steak without shrimp, two Gluten Free sides and the Gluten Free English Muffin

- COUNTRY-FRIED STEAK