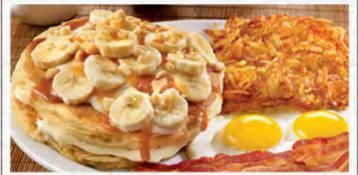

#### New! CRANBERRY ORANGE PANCAKE BREAKFAST

Two fluffy buttermilk pancakes with cranberries cooked inside and topped with orange cream cheese icing. Served with two eggs\* and hash browns, plus your choice of two strips of bacon or two sausage links. (Cal 870-1260)

CRANBERRY ORANGE PANCAKE BREAKFAST Shown with Premium Chicken Apple Sausage.

Bacon Strips (4) GF (Cal 210) Honey Jalapeño Bacon Strips (2) GF (Cal 190) Turkey Bacon Strips (4) GF (Cal 110) Sausage Links (4) GF (Cal 320) Hearty Breakfast Sausage (1) GF (Cal 350)