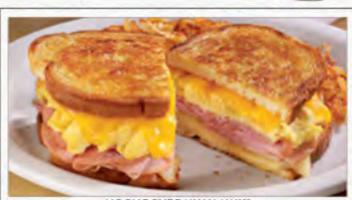

#### **THE GRAND SLAMWICH®**

Two scrambled eggs, crumbled sausage, bacon, shaved ham and American cheese on potato bread grilled with a maple spice spread. Served with hash browns. (Cal 1100-1260)

MOONS OVER MY HAMMY\*

#### **MOONS OVER MY HAMMY®** Our classic ham and scrambled egg sandwich with Swiss

and American cheeses on grilled sourdough. Served with hash browns. (Cal 810-970)

#### **THE GRAND SLAMWICH®**

Two scrambled eggs, crumbled sausage, bacon, shaved ham and American cheese on potato bread grilled with a maple spice spread. Served with hash browns. (Cal 1030-1480)

Shake things up! Treat yourself to a **Hand-Dipped Milk Shake.** 

#### **MOONS OVER MY HAMMY®**

Our classic ham and scrambled egg sandwich with Swiss and American cheeses on grilled sourdough. Served with hash browns. (Cal 750-1200)