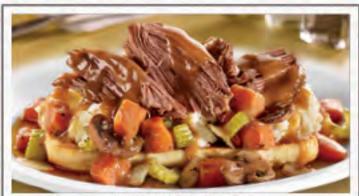

# CLASSICS 🗟 STEAKS

SLOW-COOKED POT ROAST

#### **SLOW-COOKED POT ROAST**

Slow-cooked pot roast, creamy mashed potatoes and herb-roasted carrots, celery, mushrooms and onions atop garlic toast and covered in rich gravy. (Cal 720)