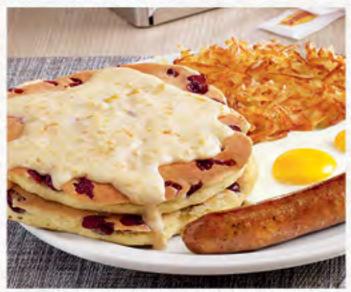

#### New! CRANBERRY ORANGE PANCAKE BREAKFAST

Two fluffy buttermilk pancakes with cranberries cooked inside and topped with orange cream cheese icing. Served with two eggs\* and hash browns, plus your choice of two strips of bacon or two sausage links. (Cal 870-1260)

CRANBERRY ORANGE PANCAKE BREAKFAST Shown with Premium Chicken Apple Sausage.

Bacon Strips (4) GF (Cal 210) Honey Jalapeño Bacon Strips (2) GF (Cal 190) Turkey Bacon Strips (4) GF (Cal 110) Sausage Links (4) GF (Cal 320) Hearty Breakfast Sausage (1) GF (Cal 350)