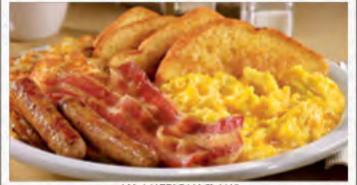

## **BREAKFAST SLAMS**

Choosing healthy is important, so look for our Fit Fare® logos. Substitute healthier items like egg whites, hearty wheat pancakes and sugar-free syrup.

ALL-AMERICAN SLAM®

#### **ALL-AMERICAN SLAM®**

Three scrambled eggs with Cheddar cheese, two bacon strips and two sausage links, plus hash browns and choice of bread. (Cal 800-1170)

HONEY JALAPEÑO BACON SLAM\*