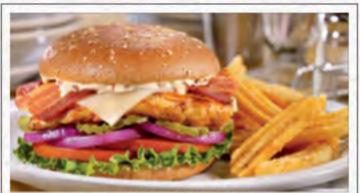

#### HONEY JALAPEÑO BACON SRIRACHA BURGER

A hand-pressed 100% beef patty topped with Cheddar cheese, thick-cut honey jalapeño bacon, jalapeños and creamy Sriracha sauce. Served with lettuce, tomato, red onions and pickles on a brioche bun. (Cal 870-1410)