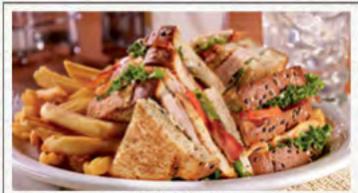

CLUB SANDWICH

#### **CLUB SANDWICH**

Thinly sliced turkey breast, crisp bacon, lettuce, tomato and mayo on toasted 7-grain bread. (Cal 940-1230)

- CALI CLUB SANDWICH